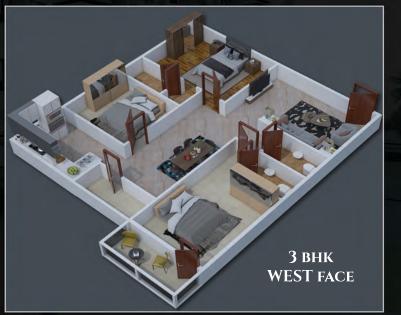

y

Tulasi Royal Square has the perfect location and contemporary amenities that make these homes 'a dream come true'.

Located at Dundigal, a thriving suburb of Hyderabad, this project is all set to offer you the finest living experiences away from all the hustle-bustle of the city yet close to places of everyday conveniences. With distinctive specifications, an exhaustive list of amenities, convenient roadways, proximity to premier educational institutions, healthcare facilities, entertainment hubs, and shopping malls, Tulasi Royal Square is filled with necessary conveniences of the city life.

GreenMetro's TULASI ROYAL SQUARE, a prime and coveted address.















SERVICE ROAD

TOWARDS MEDEHAL

TOWARDS PATANCHERU

# 2 BHK 1170\*SFT - 1235\*SFT





# 3 BHK 1500\*SFT - 1650\*SFT





# **SPECIFICATIONS**

# **STRUCTURE**

• 1 Cellar + 1 Stilt + 10 Floors Reinforced Cement Concrete Framed Structure designed to withstand wind and seismic loads

#### SUPER STRUCTURE

• 6" External wall and 5" internal wall with quality AAC Blocks with jointing mortar

# **FINISHES**

INTERNAL:- Smooth plastered surface treated with Wall Care Putty and painted with emulsion of reputed make

**EXTERNAL**:- Texture surface with weather proof paint of reputed make.

# **FLOORING**

ALL ROOMS :- 600 x 600mm vitrified tiles of reputed make

TOILETS/WASH AREA: - Antiskid ceramic tiles for toilets and balconies

### **DOORS & WINDOWS**

### MAIN DOOR & BED ROOM DOORS

• Imported wood door frame and flush shutter with veneer & melamine polish on both sides for, fitted with good quality hardware