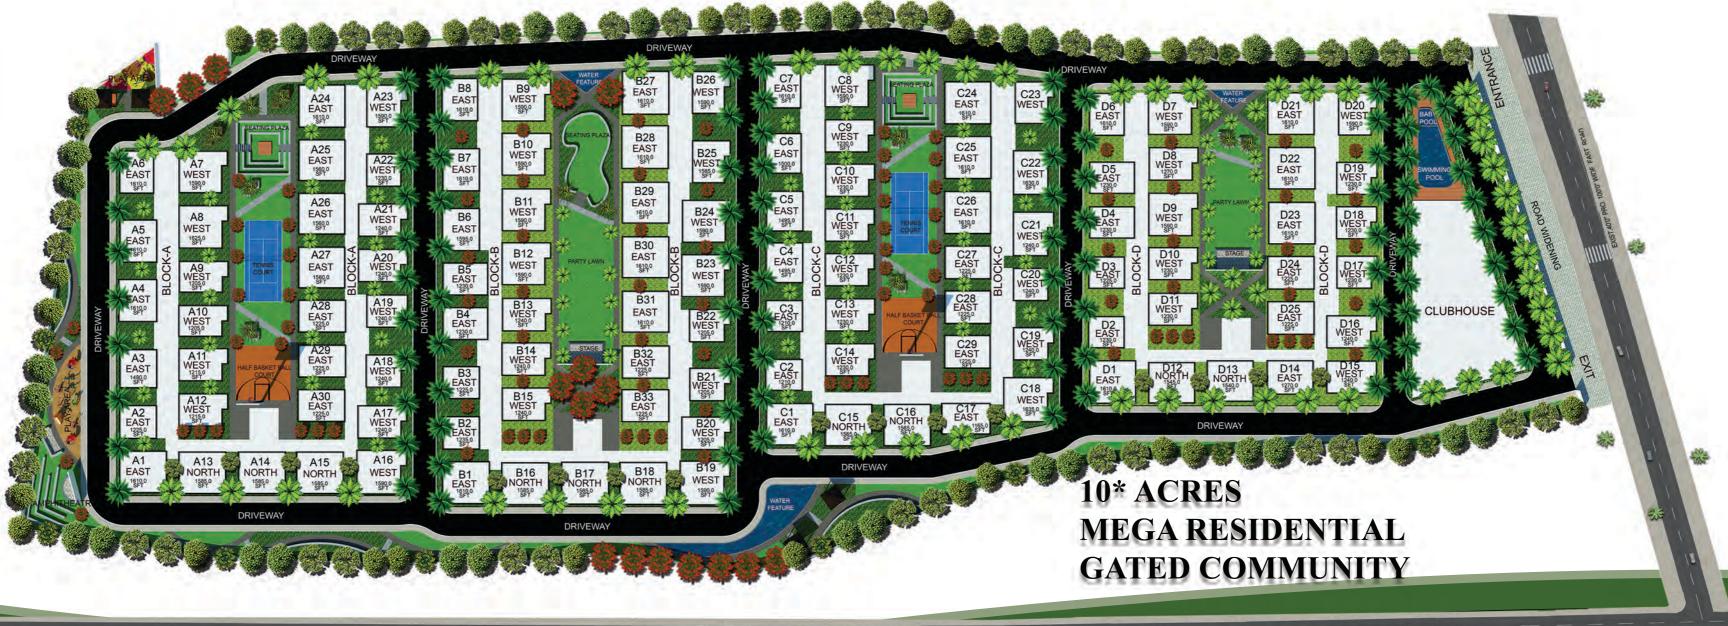

GreenMetro's TULASI ROYAL SQUARE, a prime and coveted address.

SERVICE ROAD

TOWARDS MEDEHAL

TOWARDS PATANCHERU