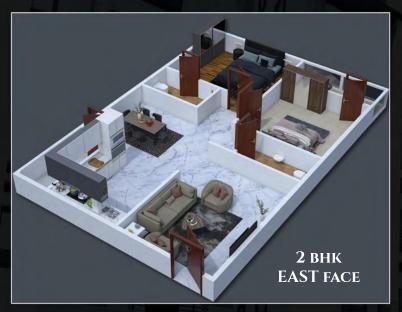

r Backup

No Commonwall

24/7 Security

Tulasi Royal Square has the perfect location and contemporary amenities that make these homes 'a dream come true'.

Located at Dundigal, a thriving suburb of Hyderabad, this project is all set to offer you the finest living experiences away from all the hustle-bustle of the city yet close to places of everyday conveniences. With distinctive specifications, an exhaustive list of amenities, convenient roadways, proximity to premier educational institutions, healthcare facilities, entertainment hubs, and shopping malls, Tulasi Royal Square is filled with necessary conveniences of the city life.

GreenMetro's TULASI ROYAL SQUARE, a prime and coveted address.















SERVICE ROAD

TOWARDS MEDEHAL

TOWARDS PATANCHERU

# 2 BHK 1170\*SFT - 1235\*SFT





# 3 BHK 1500\*SFT - 1650\*SFT





# **SPECIFICATIONS**

# **STRUCTURE**

• 1 Cellar + 1 Stilt + 10 Floors Reinforced Cement Concrete Framed Structure designed to withstand wind and seismic loads

#### SUPER STRUCTURE

• 6" External wall and 5" internal wall with quality AAC Blocks with jointing mortar

# **FINISHES**

INTERNAL:- Smooth plastered surface treated with Wall Care Putty and painted with emulsion of reputed make

**EXTERNAL**:- Texture surface with weather proof paint of reputed make.

# **FLOORING**

ALL ROOMS :- 600 x 600mm vitrified tiles of reputed make

TOILETS/WASH AREA: - Antiskid ceramic tiles for toilets and balconies

### **DOORS & WINDOWS**

### MAIN DOOR & BED ROOM DOORS

• Imported wood door frame and flush shutter with veneer & melamine polish on both sides fo