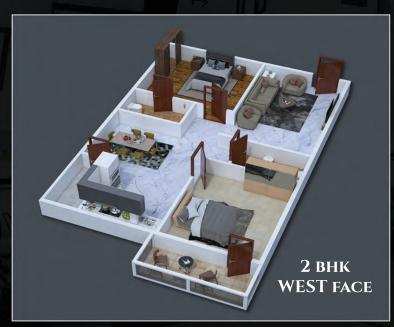

Backup

No Commonwall

24/7 Security

Tulasi Royal Square has the perfect location and contemporary amenities that make these homes 'a dream come true'.

Located at Dundigal, a thriving suburb of Hyderabad, this project is all set to offer you the finest living experiences away from all the hustle-bustle of the city yet close to places of everyday conveniences. With distinctive specifications, an exhaustive list of amenities, convenient roadways, proximity to premier educational institutions, healthcare facilities, entertainment hubs, and shopping malls, Tulasi Royal Square is filled with necessary conveniences of the city life.

GreenMetro's TULASI ROYAL SQUARE, a prime and coveted address.















SERVICE ROAD

TOWARDS MEDEHAL

TOWARDS PATANCHERU

# 2 BHK 1170\*SFT - 1235\*SFT





# 3 BHK 1500\*SFT - 1650\*SFT





# **SPECIFICATIONS**

# **STRUCTURE**

• 1 Cellar + 1 Stilt + 10 Floors Reinforced Cement Concrete Framed Structure designed to withstand wind and seismic loads

#### SUPER STRUCTURE

• 6" External wall and 5" internal wall with quality AAC Blocks with jointing mortar

# **FINISHES**

INTERNAL:- Smooth plastered surface treated with Wall Care Putty and painted with emulsion of reputed make

**EXTERNAL**:- Texture surface with weather proof paint of reputed make.

# **FLOORING**

ALL ROOMS :- 600 x 600mm vitrified tiles of reputed make

TOILETS/WASH AREA: - Antiskid ceramic tiles for toilets and balconies

### **DOORS & WINDOWS**

### MAIN DOOR & BED ROOM DOORS

• Imported wood door frame and flush shutter with veneer & melamine polish on both sides for,