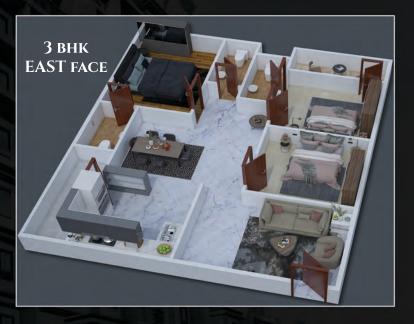

ity

Tulasi Royal Square has the perfect location and contemporary amenities that make these homes 'a dream come true'.

Located at Dundigal, a thriving suburb of Hyderabad, this project is all set to offer you the finest living experiences away from all the hustle-bustle of the city yet close to places of everyday conveniences. With distinctive specifications, an exhaustive list of amenities, convenient roadways, proximity to premier educational institutions, healthcare facilities, entertainment hubs, and shopping malls, Tulasi Royal Square is filled with necessary conveniences of the city life.

GreenMetro's TULASI ROYAL SQUARE, a prime and coveted address.















SERVICE ROAD

TOWARDS MEDEHAL

TOWARDS PATANCHERU

# 2 BHK 1170\*SFT - 1235\*SFT





# 3 BHK 1500\*SFT - 1650\*SFT





# **SPECIFICATIONS**

# **STRUCTURE**

• 1 Cellar + 1 Stilt + 10 Floors Reinforced Cement Concrete Framed Structure designed to withstand wind and seismic loads

#### SUPER STRUCTURE

• 6" External wall and 5" internal wall with quality AAC Blocks with jointing mortar

# **FINISHES**

INTERNAL:- Smooth plastered surface treated with Wall Care Putty and painted with emulsion of reputed make

**EXTERNAL**:- Texture surface with weather proof paint of reputed make.

# **FLOORING**

ALL ROOMS :- 600 x 600mm vitrified tiles of reputed make

TOILETS/WASH AREA: - Antiskid ceramic tiles for toilets and balconies

### **DOORS & WINDOWS**

### MAIN DOOR & BED ROOM DOORS

• Imported wood door frame and flush shutter with veneer & melamine polish on both sides for, fitted with good quality hardwar