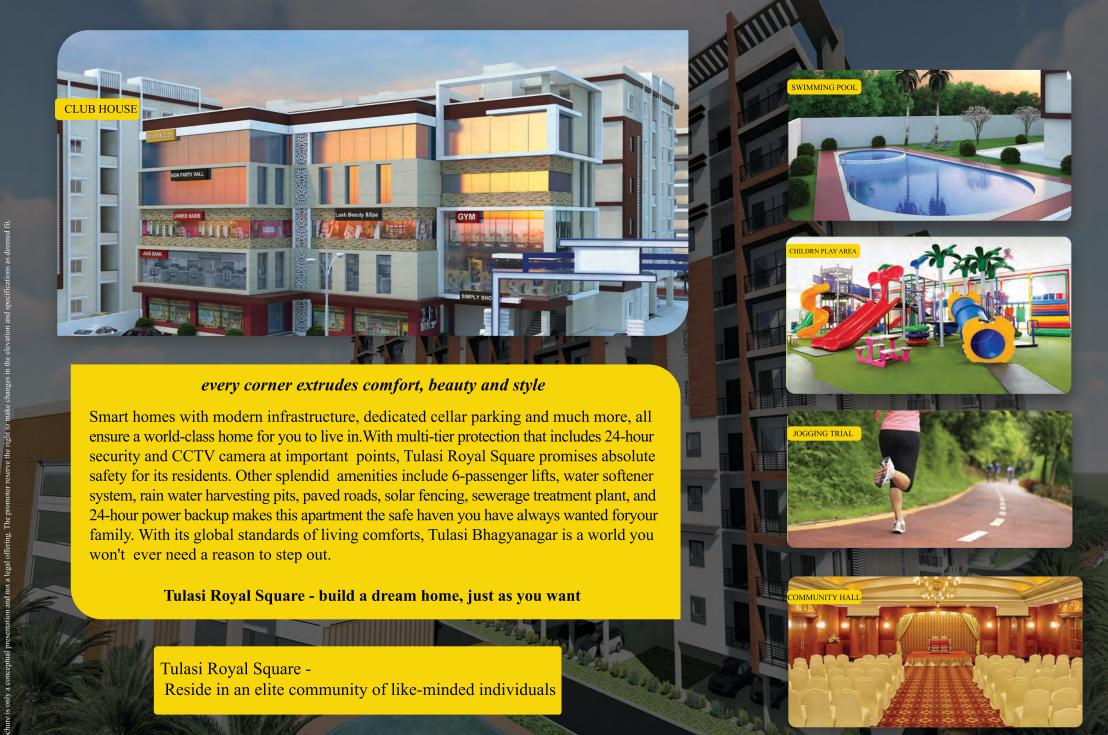

# PROJECT FEATURES

Residential Living

Modern Structure

Modern Club House

Children Play Area

Full Ventilation

Jogging Track

CCTV Surveillance

Swimming Pool

Water Softner System

Genarator Backup

No Commonwall

24/7 Security

Tulasi Royal Square has the perfect location and contemporary amenities that make these homes 'a dream come true'.

Located at Dundigal, a thriving suburb of Hyderabad, this project is all set to offer you the finest living experiences away from all the hustle-bustle of the city yet close to places of everyday conveniences. With distinctive specifications, an exhaustive list of amenities, convenient roadways, proximity to premier educational institutions, healthcare facilities, entertainment hubs, and shopping malls, Tulasi Royal Square is filled with necessary conveniences of the city life.

# **AMENITIES**

• Club House of built-up area as per Requirement of HMDA Norms, Will be allocated from 2nd floor onwards of club house