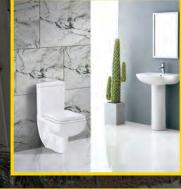

# **FLOORING**

ALL ROOMS :- 600 x 600mm vitrified tiles of reputed make

TOILETS/WASH AREA: - Antiskid ceramic tiles for toilets and balconies

### TOILET

• Digital glazed ceramic wall tile dado up to 7" height of reputed make