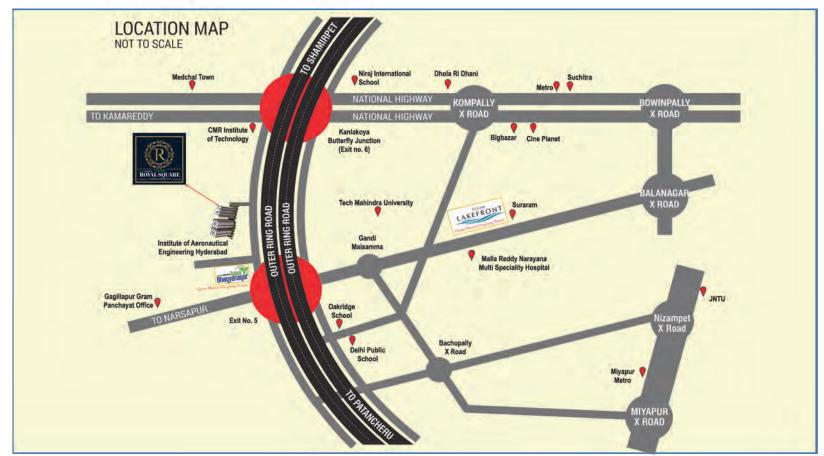

GreenMetro's TULASI ROYAL SQUARE, a prime and coveted address.

SERVICE ROAD

TOWARDS MEDEHAL

TOWARDS PATANCHERU